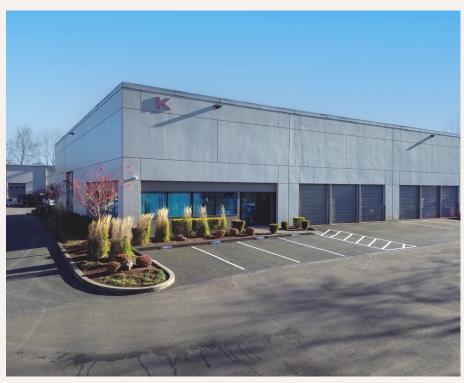

## PacTrust Business Center

7245 SW Durham Road, Suite 190, Portland, OR 97224 Building K

© 2024 PacTrust. All information supplied herein, including but not limited to measurements, dimensions, and specifications, is deemed reliable but is not guaranteed and should be independently verified. Any reliance on the information contained herein is at the user's own risk.

## Key Features

7,909 sq. ft. shell

1,138 sq. ft. office

5 dock doors4 grade doors

1 oversized

22' clear height

**LED** lighting

**Mezzanine** storage

Ability for **53' trailers** 

Excellent access to **I-5** interchange

Adjacent to Bridgeport Village

Available May 2025

Lease Rate (NNN):

\$0.90/sq. ft. shell \$1.20/sq. ft. office

Jake Bigby

jakeb@pactrust.com