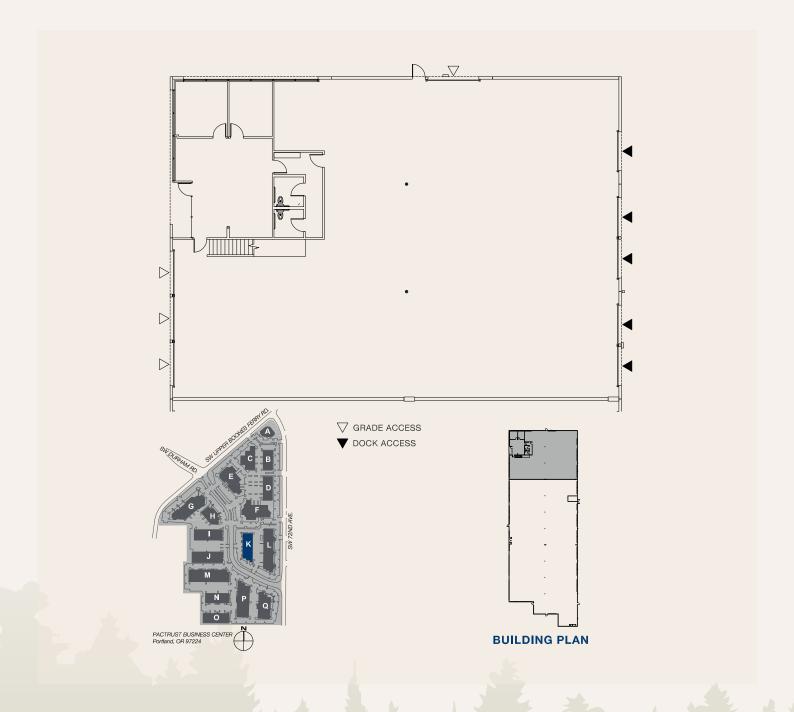

## **Space Plan**

7245 SW Durham Road, Suite 190, Portland, OR 97224

7,909 Sq. Ft.

Jake Bigby jakeb@pactrust.com

Caitlin Knecht caitlink@pactrust.com

503.624.6300 www.PacTrust.com

## Key Features

7,909 sq. ft. shell

1,138 sq. ft. office

5 dock doors4 grade doors

1 oversized

22' clear height

**LED** lighting

**Mezzanine** storage